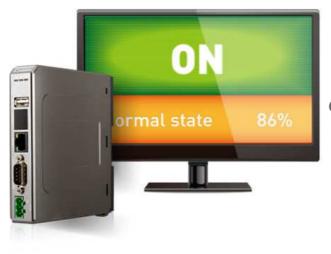

## WEINTEK's mTV-100

HDMI output allows displaying projects on any sizes of TV / LCD monitors with HDMI interface

## HMI device SMALLER, touchscreen BIGGER

The mTV-100 is so slim that it can be fitted in any control cabinet. Via HDMI I/F

it can connect to a variety of large size HDTV touchscreen monitors, such as ViewSonic TD2220.

If you do not need the Touch Panel option, any PC screen or TV with HDMI I/F (or DVI-D with an Adapter) will fit.