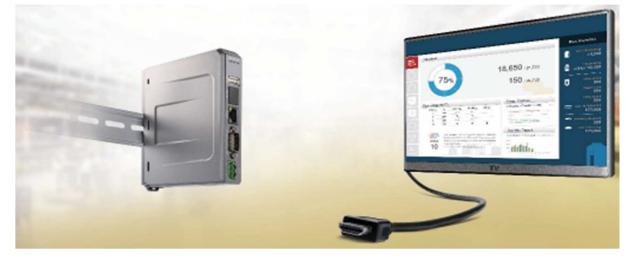

## **Compact design and DIN-rail mountable**

The mTV100 : easily install in any kinds of applications. More than 300 communication drivers allow communication to many leading brands of PLC.

Configure your mTV-100 with EasyBuilder Pro